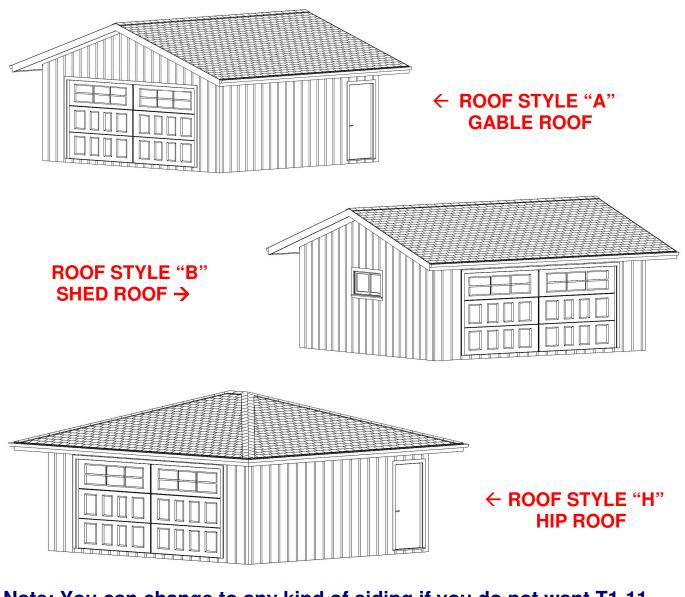

# **CUSTOM 2-CAR GARAGES**

CHOOSE THE TYPE OF ROOF LINE YOU WOULD LIKE TO HAVE ON YOUR GARAGE:

Note: You can change to any kind of siding if you do not want T1-11. We can supply the Allura carbon fiber cement ship lap siding. Stucco or any other kind of siding is a local purchase by owner.

If you would like to do your own site plan, we can remove that fee. <\$450> If you are required to add WUI or 1-hour fire wall protection to the building. Add \$200 for each.

A= Gable end roof above garage door.

**B**= Gable end roof perpendicular to garage door.

2-CAR CONSTRUCTION **ROOF STYLE "A" ROOF STYLE "B" ROOF STYLE "HIP"** GARAGE SIZES PLAN FEE (\*) 22X20 \$14,450 \$14,930 \$14,241 \$3,350 / \$2,891 2-CAR 22X24 \$16,462 \$15,449 \$3,350 / \$2,849 \$15,632 22X28 \$16,814 \$17,994 \$16,656 \$3,350 / \$2,807 2-CA 26X20 \$15,923 \$16,111 \$15,668 \$3,350 / \$2,853 2-CAR 26X24 \$3,350 / \$2,804 \$17,222 \$17,760 \$16,996 2-CAR 26X28 \$18,521 \$19,409 \$18,323 \$3,403 / \$2,807 2-CAR 30X20 \$17,397 \$17,292 \$16,763 \$3,350 / \$2,815 2-CAR 30X24 \$18,812 \$19,058 \$18,179 \$3,393 / \$2,801 2-CAR 30X28 \$20,229 \$20,824 \$19,989 \$3,616 / \$2,967

H= Hip roof, no gables.

IF YOUR JOB SITE IS MORE THAN 120 MILES FROM ELK GROVE, CA. SEE CHART BELOW FOR ADDED FREIGHT FEE

| 121-200 MI.  | 201-250 MI. | 251-325 MI.  | 326-400 MI. | 401-500 MI. | 501-600 MI. | 601-650 MI. | OVER 651    |
|--------------|-------------|--------------|-------------|-------------|-------------|-------------|-------------|
| <b>\$299</b> | \$494       | <b>\$709</b> | \$540       | \$1,021     | \$1,503     | \$1,746     | Please call |