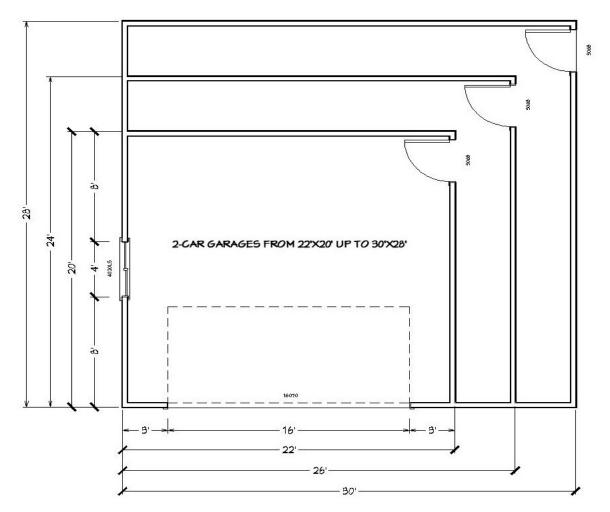

### **CUSTOM 2-CAR GARAGES**

CHOOSE THE SIZE OF GARAGE YOU WOULD LIKE TO HAVE. THESE 2-CAR GARAGE SIZES ARE BETWEEN 22'X20' TO 30'X28'. IF WE DO NOT HAVE THE SIZE YOU WANT, PLEASE LET US KNOW AND WE CAN CREATE ONE FOR YOU.

IF WE DO NOT HAVE YOUR SIZE, TELL US WHAT YOU WANT!