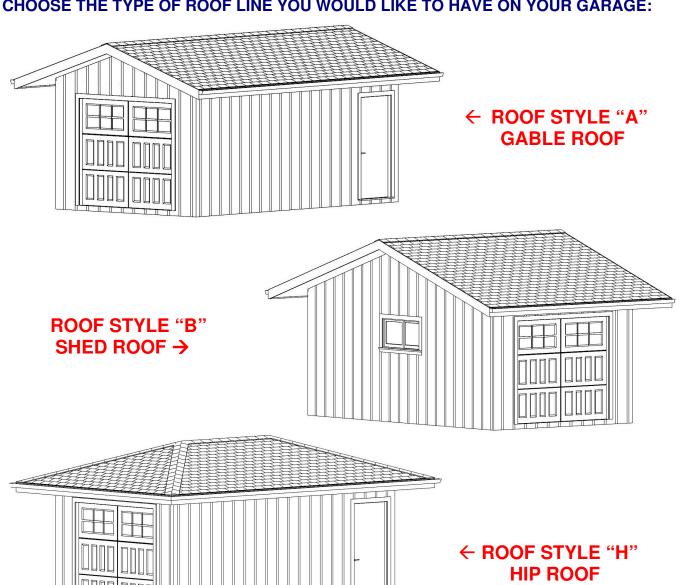

# **CUSTOM 1-CAR GARAGES**

CHOOSE THE TYPE OF ROOF LINE YOU WOULD LIKE TO HAVE ON YOUR GARAGE:

Note: You can change to any kind of siding if you do not want T1-11. We can supply the Allura carbon fiber cement ship lap siding. Stucco or any other kind of siding is a local purchase by owner.

If you would like to do your own site plan, we can remove the fee. <\$450> If you are required to add WUI or 1-hour fire wall protection to the building, add \$200 for each.

A= Gable end roof above garage door.

**B**= Gable end roof perpendicular to garage door.

H= Hip roof, no gables.

| 1-CAR<br>GARAGE SIZES                     | ROOF STYLE "A"  | ROOF STYLE "B" | ROOF STYLE "H" | CONSTRUCTION<br>PLAN FEE (*) |  |
|-------------------------------------------|-----------------|----------------|----------------|------------------------------|--|
| 1-CAR 1-CAR \$11,881                      |                 | \$13,099       | \$11,819       | \$3,350 / \$2,986            |  |
| 288 SQ. FT. 1-CAR 12X24                   | \$12,770        | \$14,338       | \$12,728       | \$3,350 / \$2,963            |  |
| 336 SQ. FT. 1-CAR<br>12X28                | <b>\$13,659</b> | \$15,578       | \$13,636       | \$3,350 / \$2,940            |  |
| 320 SQ. FT. 1-CAR                         | \$12,336        | \$13,058       | \$12,206       | \$3,350 / \$2,948            |  |
| 384 SQ. FT. 1-CAR<br>16X24                | \$13,343        | \$14,414       | \$13,235       | \$3,350 / \$2,918            |  |
| 448 SQ. FT. 1-CAR<br>16X28                | \$14,349        | \$15,771       | \$14,263       | \$3,350 / \$2,887            |  |
| 400 SQ. FT. 1-CAR 20X20 480 SQ. FT. 1-CAR | \$13,809        | \$14,494       | \$13,633       | \$3,350 / \$2,910            |  |
| 20X24                                     | \$14,933        | \$15,712       | \$14,781       | \$3,350 / \$2,872            |  |
| 20X28                                     | \$16,056        | \$17,186       | \$15,929       | \$3,350 / \$2,834            |  |