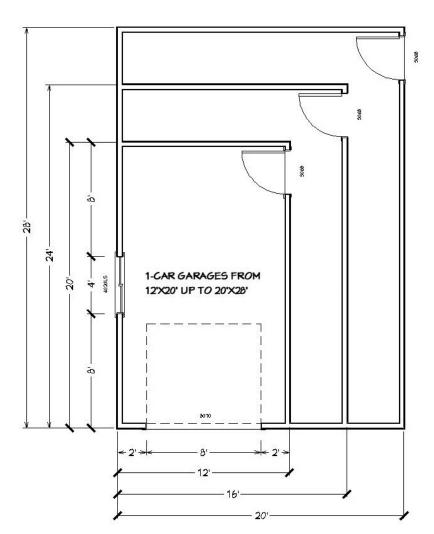

# **CUSTOM 1-CAR GARAGES**

CHOOSE THE SIZE OF GARAGE YOU WOULD LIKE TO HAVE. THESE 1-CAR GARAGE SIZES ARE BETWEEN 12'X20' TO 20'X28'. IF WE DO NOT HAVE THE SIZE YOU WANT, PLEASE LET US KNOW AND WE CAN CREATE ONE FOR YOU.

You can move the man door or window to a different location on the garage.

You can remove or add more windows to the garage. There will be a change in the package cost.

These garages already have an 8'x7' garage door opening. You can go to a larger size if you would like to. Garage door by owner, not in package cost.

The garage door is in the center of the building when you go to the larger sizes. We can move the garage door off to one side if need be. Please keep the door 2' off the corner.

These garages have a truss roof system. We can go to a rafter roof system if you would prefer. There will be a 20% price increase in package cost for a rafter roof system.